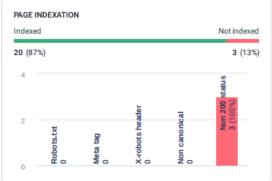

mplete website audit to evaluate your website health performance and review key messaging, tone, industry jargon, layout and structure of content. We will identify new opportunities to address our key target market and create a content strategy to bring the website up to date.

The new content strategy will specifically address the Target Market '\_\_\_\_\_' and identify the following key areas:

- The key problems associated with the target market
- The key solutions associated with the target market
- Building trust and credibility in the form of customer testimonials, citations and case studies
- A call to action that gets online customers to convert on either a) the sign up/contact page or b) ring to book in a free showroom consult.











## Baseline Report

#### Website Audit























## Baseline Report

#### Average Ranking Position

Whitewater Marine average position vs organic competitors.











# Baseline Report

#### **Domain Metrics**

| DOMAIN METRICS    |             |                   |    |
|-------------------|-------------|-------------------|----|
| Domain expiration | Feb-23 2022 | Alexa Rank        | 0  |
| Backlinks         | NaN         | Pages in Yahoo!   | 12 |
| Reffering domains |             | G Pages in Google | 1  |
| Q Domain Trust    | 26          | Pages in Bing     | 12 |