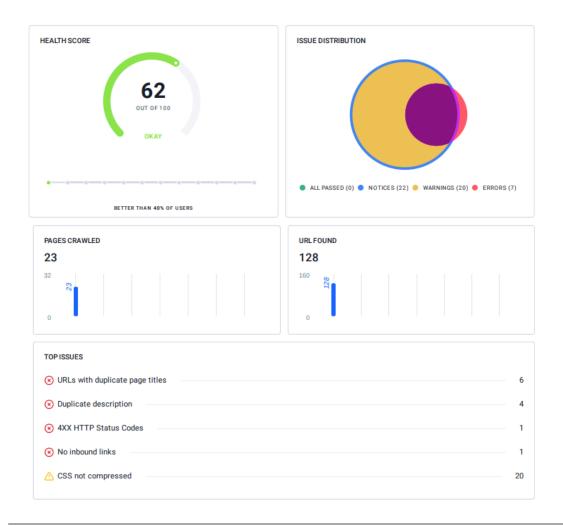

complete website audit to evaluate your website health performance and review key messaging, tone, industry jargon, layout and structure of content. We will identify new opportunities to address our key target market and create a content strategy to bring the website up to date.

The new content strategy will specifically address the Target Market '\_\_\_\_\_' and identify the following key areas:

- The key problems associated with the target market
- The key solutions associated with the target market
- Building trust and credibility in the form of customer testimonials, citations and case studies
- A call to action that gets online customers to convert on either a) the sign up/contact page or b) ring to book in a free showroom consult.











## Baseline Report

#### Website Audit























## Baseline Report

#### Average Ranking Position

Whitewater Marine average position vs organic competitors.











# Baseline Report

#### **Domain Metrics**

| DOMAIN METRICS    |             |                   |    |
|-------------------|-------------|-------------------|----|
| Domain expiration | Feb-23 2022 | Alexa Rank        | 0  |
| Backlinks         | NaN         | Pages in Yahoo!   | 12 |
| Reffering domains |             | G Pages in Google | 1  |
| Q Domain Trust    | 26          | Pages in Bing     | 12 |